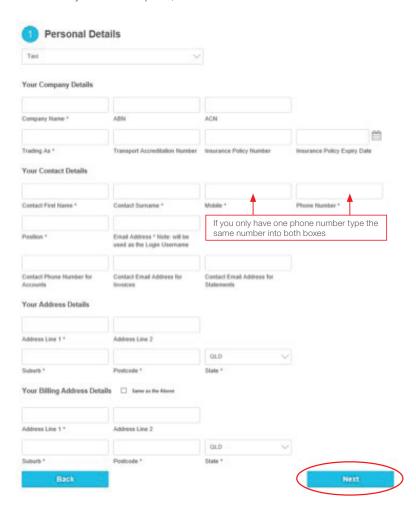

## Step 5.

Click on the **Terms and Conditions** and select the **Terms and Conditions Applicable to your Driver Type** and please read them before continuing.

Once you have read and agreed to the Terms and Conditions, check the tick box accordingly and click **Next** to proceed.