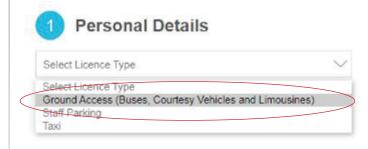

### Step 3.

Click the **Select Licence Type** dropdown menu and select **Ground Access (Buses, Courtesy Vehicles and Limousines)** 