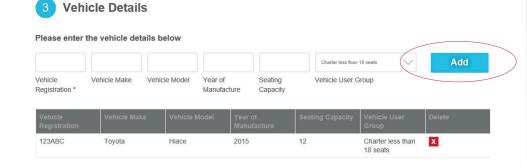

#### Step 7.

Fill in your vehicle details. Fields marked with an asterisk (\*) are mandatory. Once complete, click **Add and then Next.** 

# Please enter the vehicle details below Charter less than 10 seals Add Vehicle Vehicle Make Vehicle Model Year of Seating Vehicle User Group Vehicle Vehicle Make Vehicle Model Year of Seating Capacity Vehicle User Delete Vehicle Vehicle Make Vehicle Model Year of Seating Capacity Vehicle User Delete Back Next

If you have more than 1 vehicle, click Add and continue to add all your vehicles. Once complete, click **Next.** 