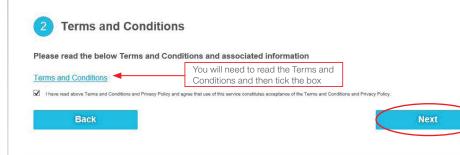

## Step 6.

Click on the **Terms and Conditions** and select the **Terms and Conditions Applicable to your Driver Type** and please read them before continuing.

Once you have read and agreed to the Terms and Conditions, check the tick box accordingly and click **Next** to proceed.