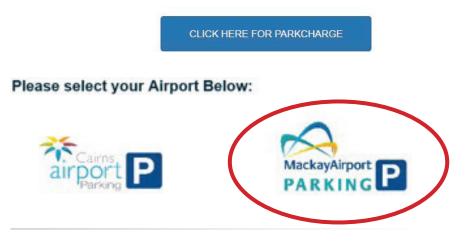

#### Step 1.

To begin the Rideshare Driver registration process, go to the following link: https://www.mackayairport.com.au/gtppu and select Click Here For ParkCharge then select Mackay Airport.