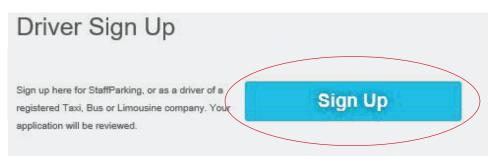

## Step 2.

Click on the Sign Up button next to the Driver Sign Up to continue registering.