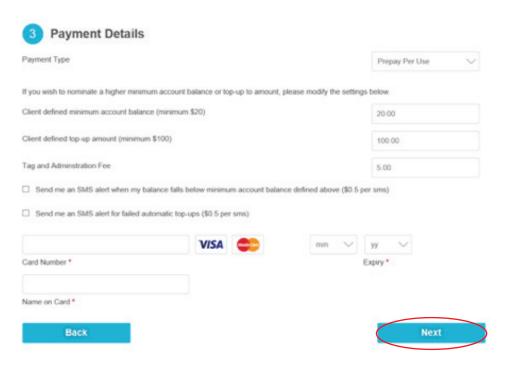

#### Step 8.

You will now be directed to the **payment details page.** 

The minimum account balance and the minimum auto top up is pre-set to \$20.00, you can increase the minimum amount account balance and top up if you wish.

You can also opt in to receive an SMS when your account falls below your minimum amount account balance. There is a **charge to you** of \$0.18 payable per sms sent.

Insert your payment details and preferences, click Next to proceed